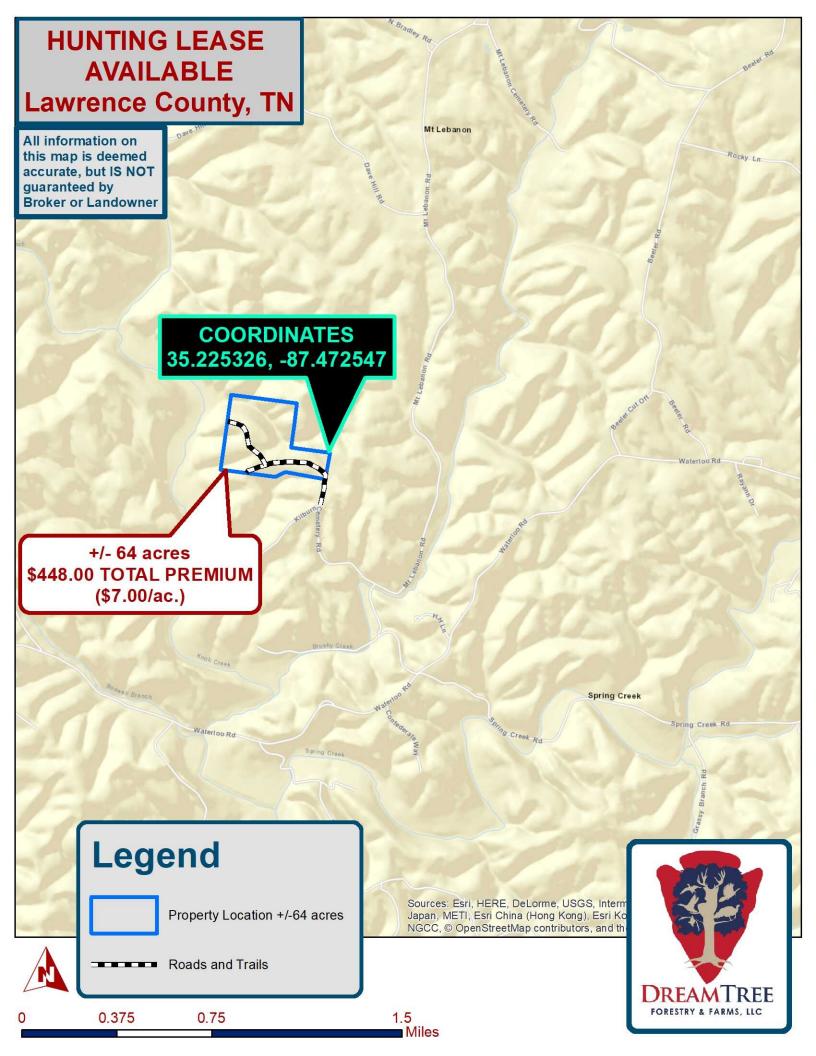

## HUNTING LEASE AVAILABLE

- **PROPERTY SIZE:** +/-64 acres
- Located in Lawrence County near Lawrenceburg, TN
- Hunting Lease Annual Premium 2019-2020: \$448.00 (\$7.00/acre) \*note: this rate includes the required insurance premium.
- Good interior roads & trails
- Main access from Kilburn Cemetery Rd.
- Great whitetail deer and eastern wild turkey hunting
- COORDINATES: <u>35.225248, -87.472621</u>
- NEAREST ADDRESS (neighbor's address): 54 Kilburn Cemetery Road, Lawrenceburg, TN 38464

## HUNTING LEASE AVAILABLE Lawrence County, TN

All information on this map is deemed accurate, but IS NOT guaranteed by Broker or Landowner +/- 64 acres \$448.00 TOTAL PREMIUM (\$7.00/ac.)

## COORDINATES 35.225326, -87.472547

2,000

Feet

## Legend

500

Property Location +/-64 acres

---

Roads and Trails

1,000

Source: Esri, DigitalGlobe, GeoEya, Earthstar USDA, USCS, AeroGRID, IGN, and the GIS U