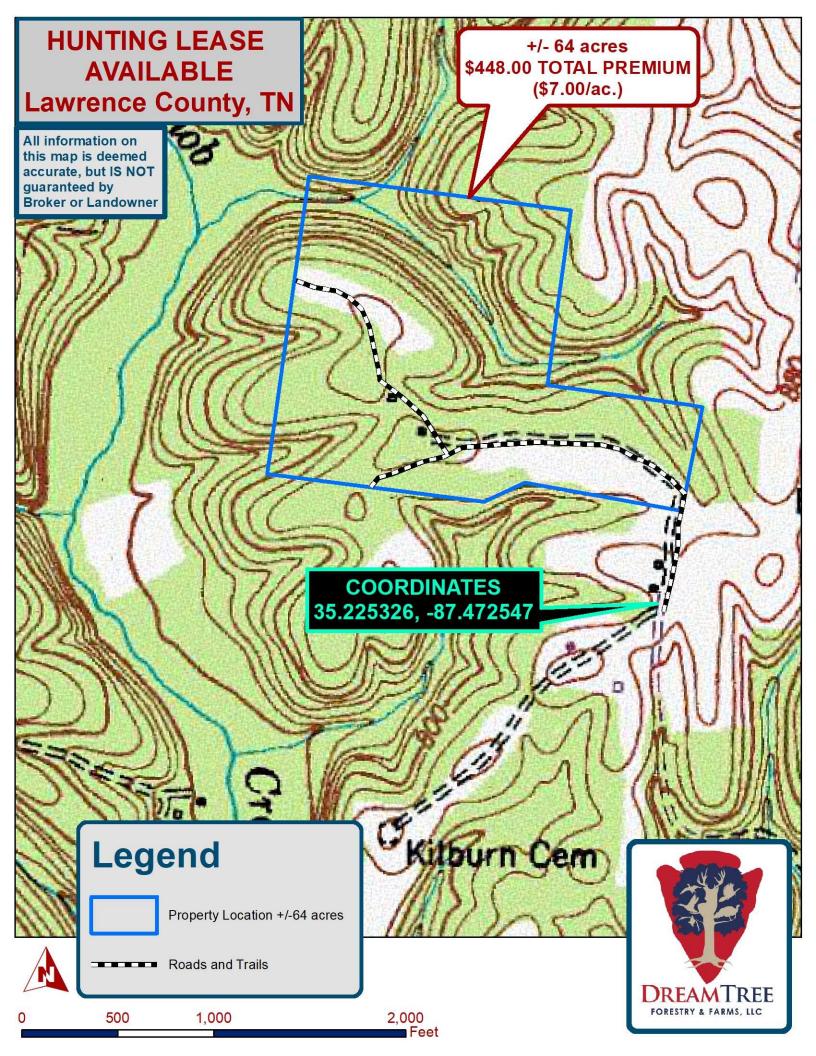

## HUNTING LEASE AVAILABLE

- **PROPERTY SIZE:** +/-64 acres
- Located in Lawrence County near Lawrenceburg, TN
- Hunting Lease Annual Premium 2019-2020: \$448.00 (\$7.00/acre) \*note: this rate includes the required insurance premium.
- Good interior roads & trails
- Main access from Kilburn Cemetery Rd.
- Great whitetail deer and eastern wild turkey hunting
- COORDINATES: <u>35.225248, -87.472621</u>
- NEAREST ADDRESS (neighbor's address): 54 Kilburn Cemetery Road, Lawrenceburg, TN 38464

## HUNTING LEASE AVAILABLE Lawrence County, TN

All information on this map is deemed accurate, but IS NOT guaranteed by Broker or Landowner +/- 64 acres \$448.00 TOTAL PREMIUM (\$7.00/ac.)

## COORDINATES 35.225326, -87.472547

2,000

Feet

## Legend

500

Property Location +/-64 acres

---

Roads and Trails

1,000

Source: Esri, DigitalGlobe, GeoEya, Earthstar USDA, USCS, AeroGRID, IGN, and the GIS U