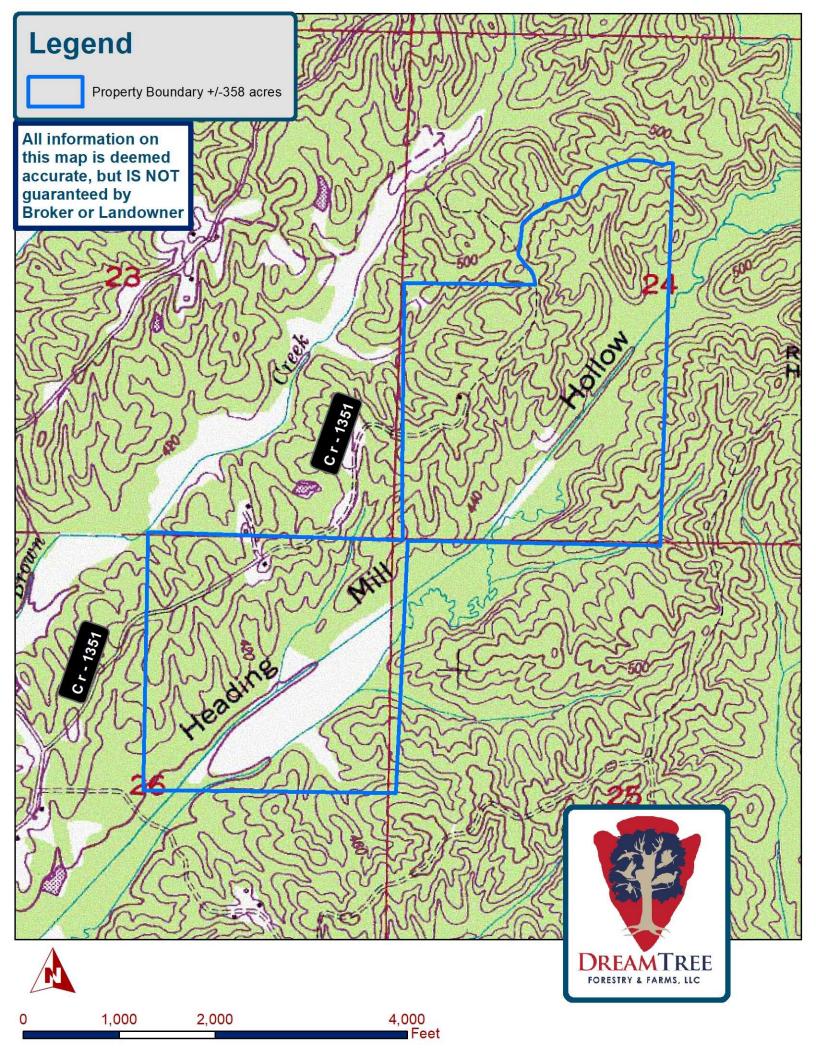

## HUNTING LEASE AVAILABLE

- **PROPERTY SIZE +/-358** acres
- Prentiss County, Booneville, MS (just south of the Jacinto Community)
- Hunting Lease Premium 2019-2020: \$2,327 (\$6.50/acre)
  \*note: this rate includes the required insurance premium.
- Good interior roads & trails
- Main access via Prentiss CR 1351
- Great whitetail deer and eastern wild turkey hunting
- GROUND COVER: +/-198 acres of mostly mature timber. The remainder of the area (+/-160 acres) was recently harvested and is undergoing reforestation activities (clear cut in 2018-2019).
- COORDINATES: <u>34.709960, -88.427641</u>
- NEAREST ADDRESS (neighbor's address): 208 County Road 1341, Booneville, MS 38829

## Legend

Property Boundary +/-358 acres

Cr. 1351

All information on this map is deemed accurate, but IS NOT guaranteed by Broker or Landowner

> Source: Esri, DigitalGlobe, Geol USDA, USGS, AeroGRID, IGN, c