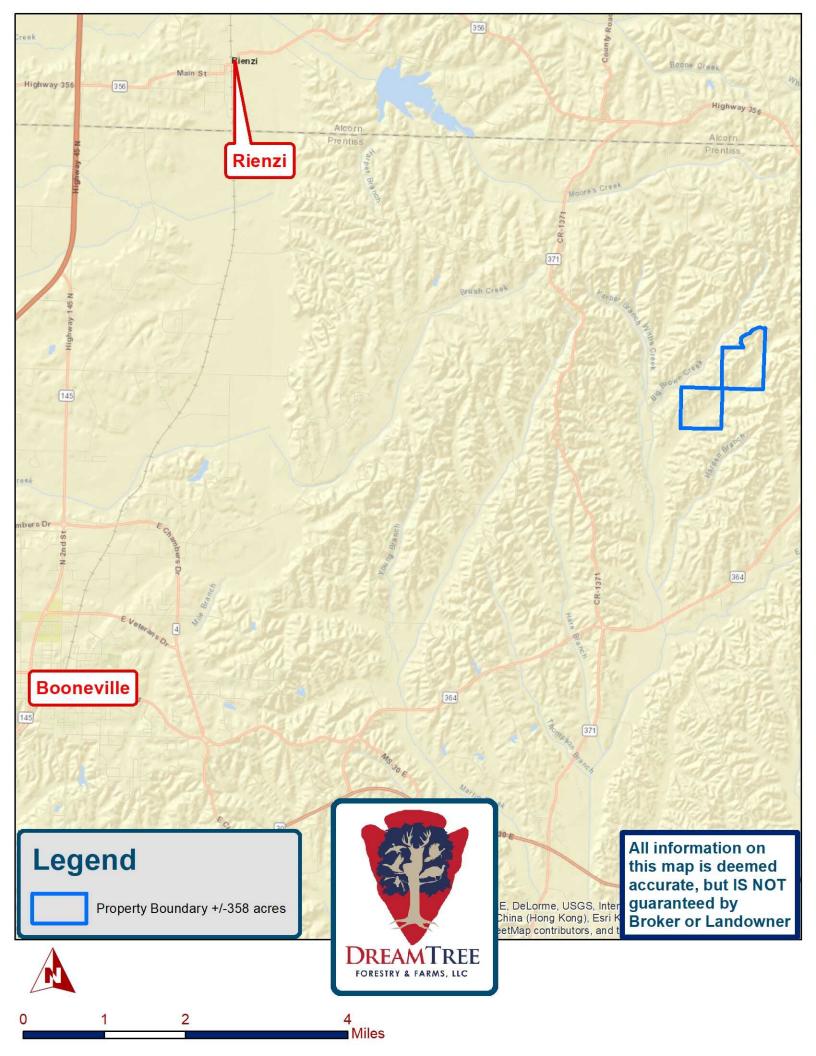

## HUNTING LEASE AVAILABLE

- **PROPERTY SIZE +/-358** acres
- Prentiss County, Booneville, MS (just south of the Jacinto Community)
- Hunting Lease Premium 2019-2020: \$2,327 (\$6.50/acre)
  \*note: this rate includes the required insurance premium.
- Good interior roads & trails
- Main access via Prentiss CR 1351
- Great whitetail deer and eastern wild turkey hunting
- GROUND COVER: +/-198 acres of mostly mature timber. The remainder of the area (+/-160 acres) was recently harvested and is undergoing reforestation activities (clear cut in 2018-2019).
- COORDINATES: <u>34.709960, -88.427641</u>
- NEAREST ADDRESS (neighbor's address): 208 County Road 1341, Booneville, MS 38829