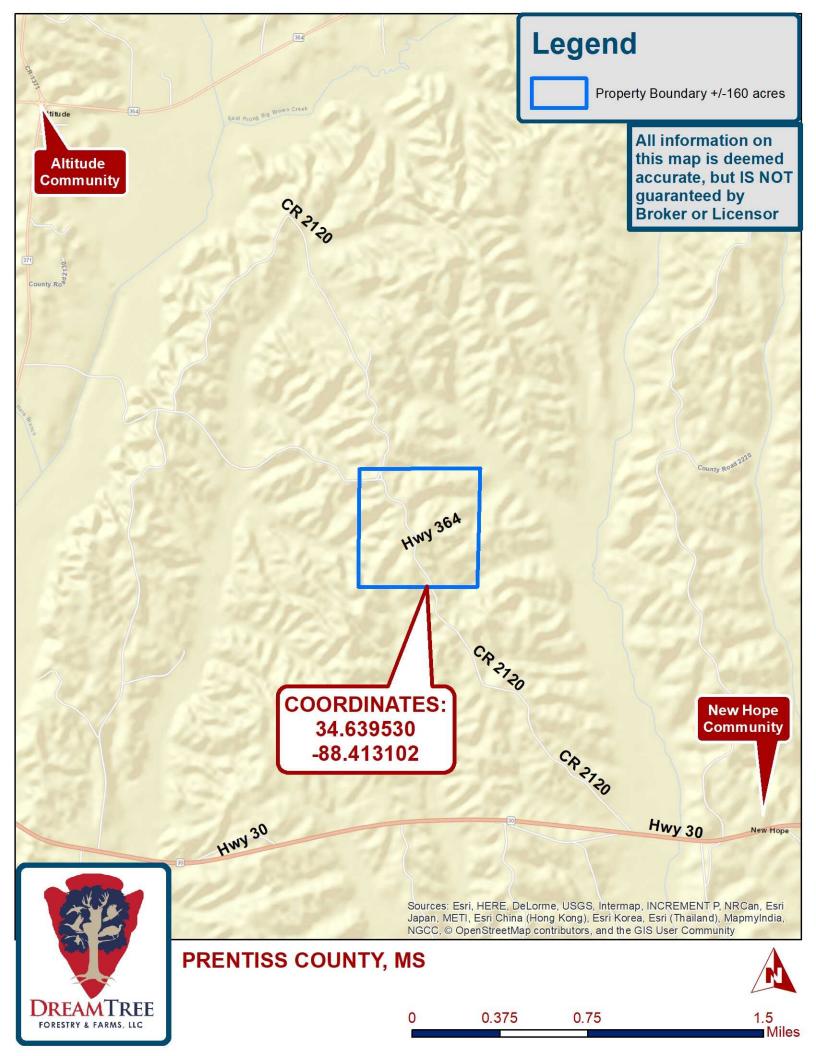

## HUNTING LEASE AVAILABLE

- +/-160 acres Prentiss County, MS
- Located on County Road 2120
- Good network of interior trails
- Located just a few minutes from additional public hunting on the Divide Section WMA.
- Great whitetail deer and eastern wild turkey hunting.
- Located in Prentiss County near Burton, MS & Booneville, MS (New Hope Community)
- Hunting Lease Annual Premium 2019-2020: \$1,104.00
   (\$6.50/acre) \*note: this rate includes the required insurance premium.
- COORDINATES: 34.639486, -88.413140
- NEAREST ADDRESS (neighbor's address): 225 County Road 2131, Booneville, MS 38829