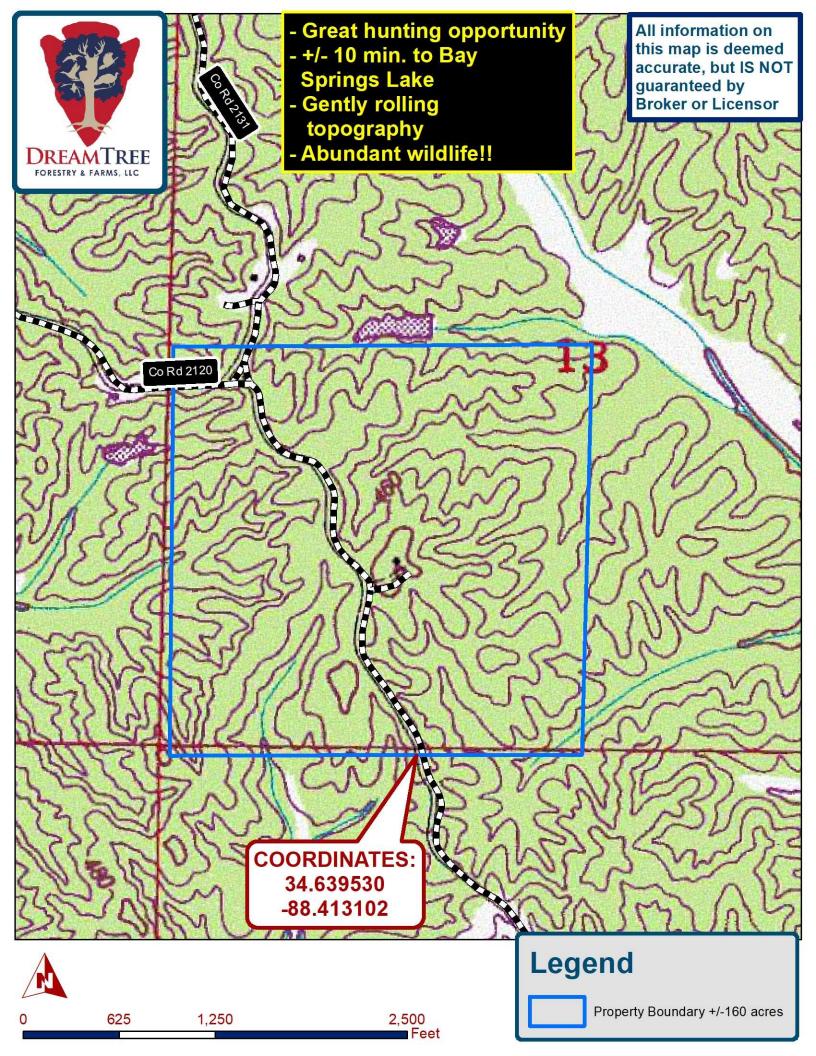

## HUNTING LEASE AVAILABLE

- +/-160 acres Prentiss County, MS
- Located on County Road 2120
- Good network of interior trails
- Located just a few minutes from additional public hunting on the Divide Section WMA.
- Great whitetail deer and eastern wild turkey hunting.
- Located in Prentiss County near Burton, MS & Booneville, MS (New Hope Community)
- Hunting Lease Annual Premium 2019-2020: \$1,104.00
   (\$6.50/acre) \*note: this rate includes the required insurance premium.
- COORDINATES: 34.639486, -88.413140
- NEAREST ADDRESS (neighbor's address): 225 County Road 2131, Booneville, MS 38829