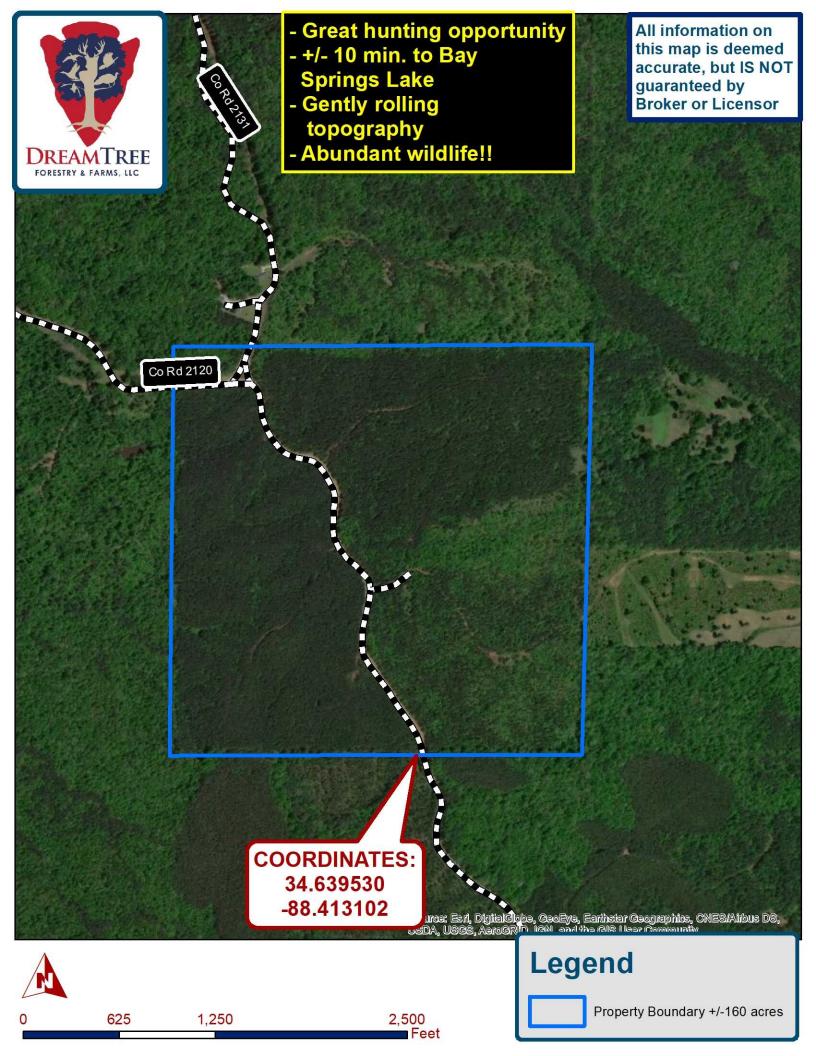

## HUNTING LEASE AVAILABLE

- +/-160 acres Prentiss County, MS
- Located on County Road 2120
- Good network of interior trails
- Located just a few minutes from additional public hunting on the Divide Section WMA.
- Great whitetail deer and eastern wild turkey hunting.
- Located in Prentiss County near Burton, MS & Booneville, MS (New Hope Community)
- Hunting Lease Annual Premium 2019-2020: \$1,104.00
   (\$6.50/acre) \*note: this rate includes the required insurance premium.
- COORDINATES: 34.639486, -88.413140
- NEAREST ADDRESS (neighbor's address): 225 County Road 2131, Booneville, MS 38829