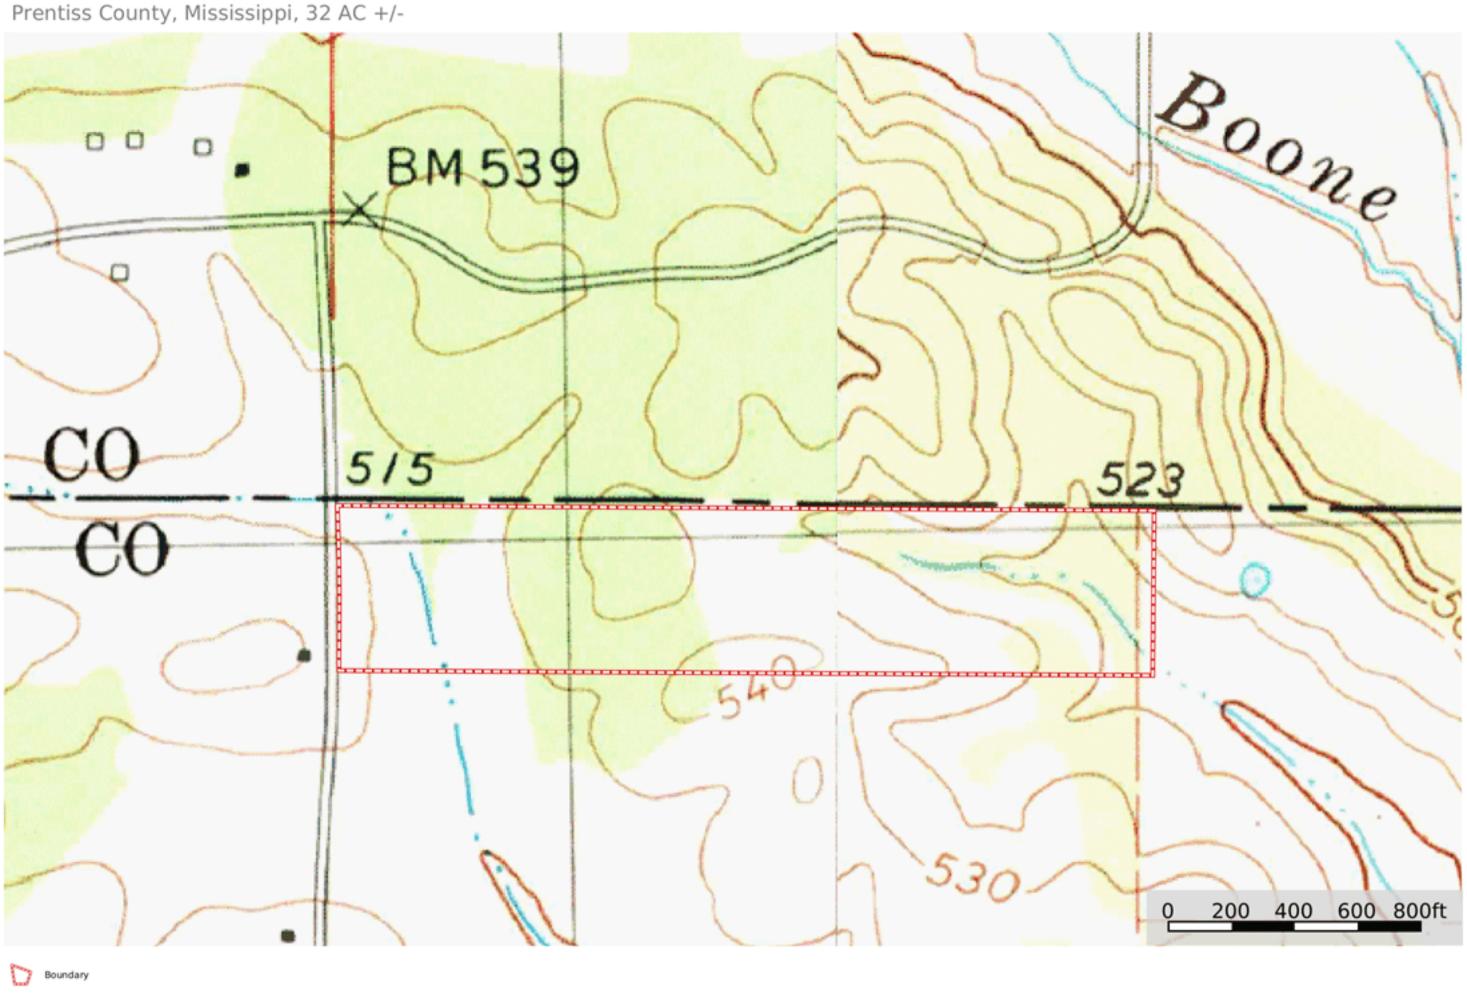

Prentiss County, Mississippi, 32 AC +/-COUNTY RD 518 COUNTY RD 838 טספט עא דווועטט COUNTI RU 6360 COUNTY RU 6380 COUNTY RD 8261 200 400 600 800ft